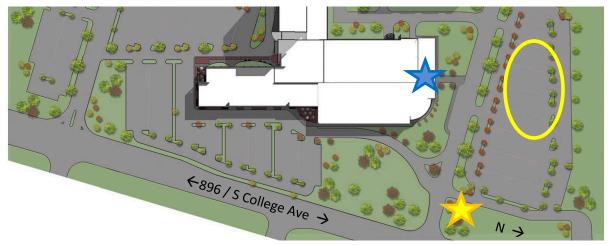

## Coming from Main Campus/North:

Drive south on 896, over the bridge and past the Amtrak Station. Turn right on Healthy Way into the North STAR Campus entrance (yellow star on the map). Park in any space NOT reserved for patients. Enter through the north entrance of the building (blue star on the map). The main reception desk will be on the right as you enter the building, and the Atrium will be on the left.

## Coming from I-95/South:

Drive north on 896, past DE-4/Christiana Parkway. Drive past the South STAR Entrance (and the building) to take a left onto Healthy Way at the traffic light just before the bridge. You will then turn left into the parking lot and can park in any space NOT reserved for patients. Enter through the north entrance of the building (blue star on the map). The main reception desk will be on the right as you enter the building, and the Atrium will be on the left.